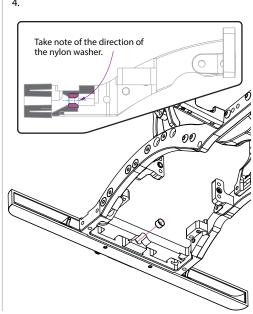

## 1. Before installing the winch mount, detach the battery tray and bend inward both tabs indicated. 2. Max6 RS