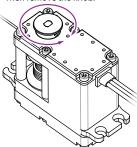

(6) Pull the switch button backwards to engage the locking mechanism.

M3x6 CSS x 2