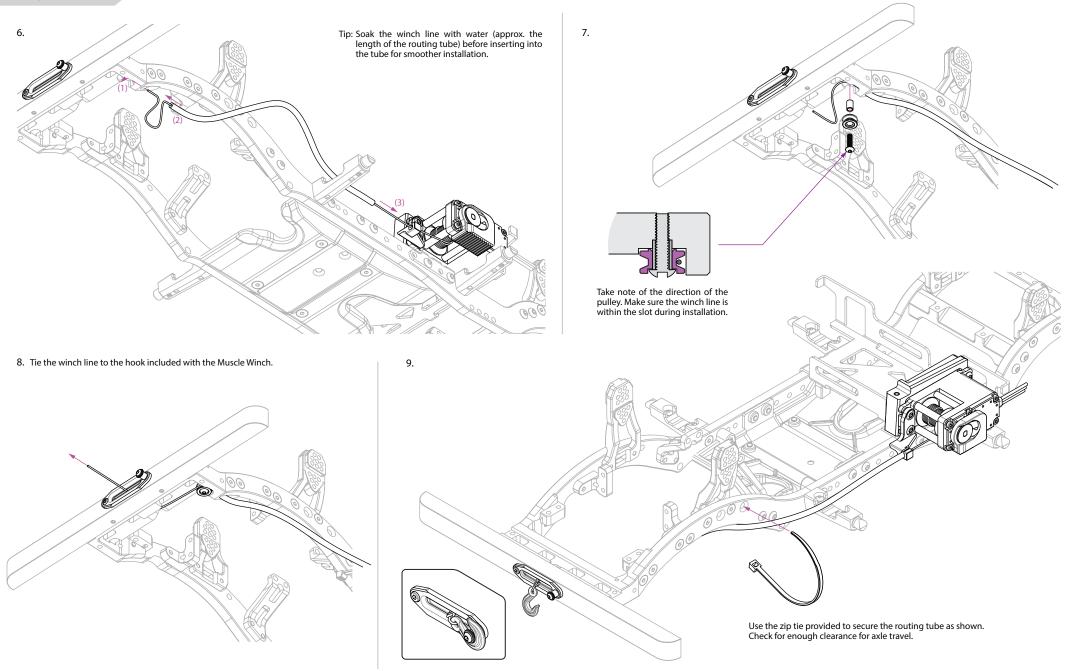

## **Muscle Winch Mount Lead Kit for BRX02-88 (#BRX029022)**

Difficulty Level: ★★☆☆