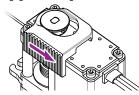

## Switch button for separately sold Muscle Winch (#BR-36SW or #BR-40SW-3S)

 This kit comes with a switch button for holding and releasing the knob to keep the spool engaged or disengaged.

(4) Position the switch button as shown, then reinstall the knob.