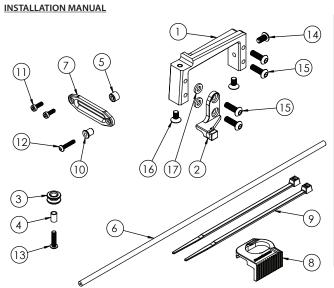

## **Muscle Winch Mount Lead Kit for BRX02-88 (#BRX029022)**

Difficulty Level: ★★☆☆

|   | Parts Included:                      | Qty. |
|---|--------------------------------------|------|
|   | (1) Winch Mount                      | 1    |
|   | (2) Tube Retainer                    | 1    |
|   | (3) Pully                            | 1    |
|   | (4) Pivot Tube                       | 1    |
|   | (5) Nylon Washer                     | 1    |
|   | (6) Flex Tube 200mm                  | 1    |
|   | (7) Winch Lead                       | 1    |
|   | (8) Switch Button                    | 1    |
|   | #BR-36SWITCH                         |      |
|   | (9) Zip Tie                          | 2    |
|   | (10) Hook Holder                     | 1    |
| ) | (11) M2x6 SC Screw<br>#BRASCH2006    | 2    |
|   | (12) M2x10 RS Screw<br>#BRASBH2010   | 1    |
|   | (13) M2.5x10 RS Screw<br>#BRASBH2510 | 1    |
|   | (14) M3x6 RS Screw<br>#BRASBH3006    | 1    |
|   | (15) M3x10 SC Screw<br>#BRASCH3010   | 4    |
|   | (16) M3x6 CSS Screw<br>#BRASFH3006   | 2    |
|   | (17) D3x6x1 Washer                   | 2    |
|   |                                      |      |

## 1. Before installing the winch mount, detach the battery tray and bend inward both tabs indicated. 2. Max6 RS