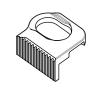

## Switch button for separately sold Muscle Winch (#BR-36SW or #BR-40SW-3S)

 This kit comes with a switch button for holding and releasing the knob to keep the spool engaged or disengaged.

(4) Position the switch button as shown, then reinstall the knob.

(2) Adjust the shaft with electronics connected. Turn the knob with the set screw facing the power cable. Then remove the knob.

(5) Pushing the switch button forward will keep the spool unlocked.

(3) Place the switch button on the servo winch. The guide should snap onto