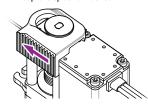

(2) Adjust the shaft with electronics connected. Turn the knob with the set screw facing the power cable. Then remove the knob.

(5) Pushing the switch button forward will keep the spool unlocked.

(3) Place the switch button on the servo winch. The guide should snap onto

(6) Pull the switch button backwards to engage the locking mechanism.

M3x6 CSS x 2