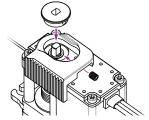

## Switch button for separately sold Muscle Winch (#BR-36SW or #BR-40SW-3S)

 This kit comes with a switch button for holding and releasing the knob to keep the spool engaged or disengaged.

(4) Position the switch button as shown, then reinstall the knob.

(2) Adjust the shaft with electronics connected. Turn the knob with the set screw facing the power cable. Then remove the knob.

(5) Pushing the switch button forward will keep the spool unlocked.

(3) Place the switch button on the servo winch. The guide should snap onto