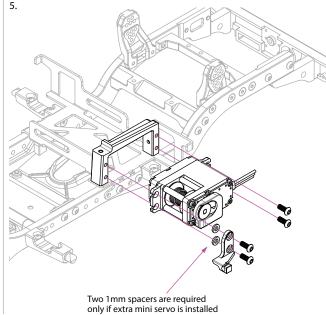

## **Muscle Winch Mount Lead Kit for BRX02-88 (#BRX029022)**

Difficulty Level: ★★☆☆