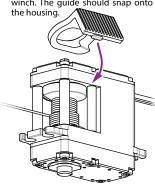

(2) Adjust the shaft with electronics connected. Turn the knob with the set screw facing the power cable. Then remove the knob.

(5) Pushing the switch button forward will keep the spool unlocked.

(3) Place the switch button on the servo winch. The guide should snap onto